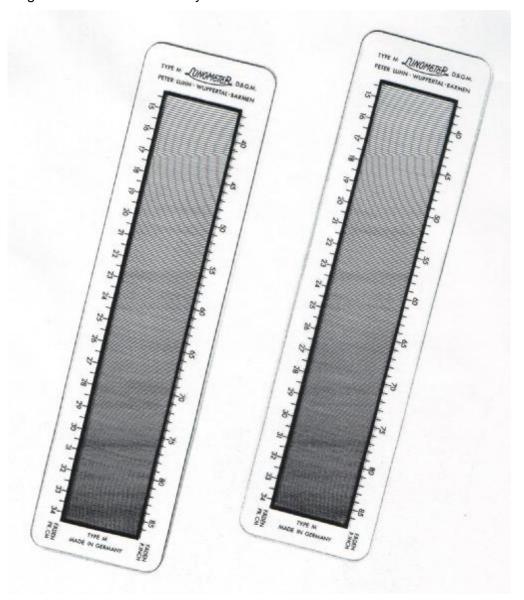

We proudly present the latest version of our Type M Lunometer. Technological improvements enable us to provide this instrument in a new and improved format. The new German type M--the transparent edition—is now available. As always, our German instruments are certified accurate in accordance with the requirements of TÜV Rheinland, Germany's premier testing and certification authority.